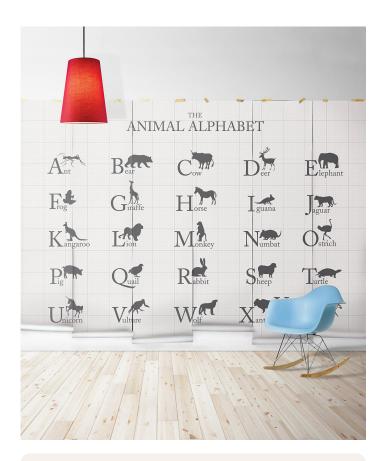

# Animal Alphabet Mural

High-end sophistication, nursery glam. It's a thing!! This designer wall mural is for the child who enjoys the finer things and likes to learn in style. Team it up with white and natural wood accents for a minimalist look. Throw in a leather ottoman and faux fur rug to incorporate a dose of texture in a tasteful way.

From the Ant all the way through to the Zebra, this Alphabet wall mural has a bunch of motley characters from the animal kingdom. There is even a mystical creature in the list!