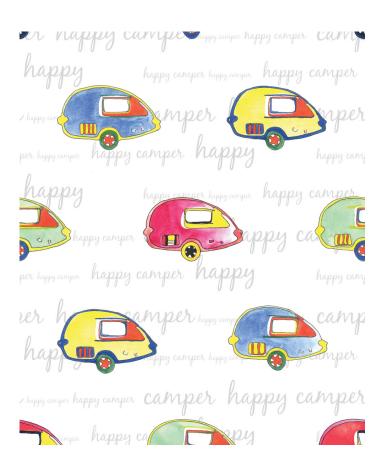

# Happy Camper Wallpaper

This playful wallpaper was inspired by Paula Coop McCrory's children, who are also known as her 'happy campers'. Inspired to preserve their childlike sense of adventure, she designed Happy Camper to add colour and fun to your home. This design is all about finding happiness within and hanging on to the wonder of youth and travel. As a mother and former artist, Paula Coop McCrory is skilled at balancing her aesthetic sensibilities with childlike designs. The joyful Happy Camper is a durable wallpaper ideal for children's rooms. Made from coated FSC-certified paper, it is hard wearing and wipes clean with a damp cloth.