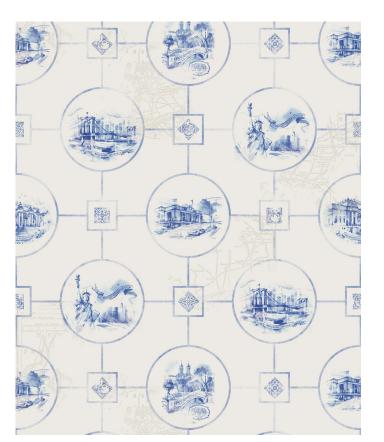

# Monument Tiles Wallpaper

Based on the New York Monuments design, this tile like pattern is created using beautiful watercolour brush strokes. The many layers add depth and texture whilst the light brush strokes create movement. This wallpaper is especially well-suited for a bathroom, where space tends to be limited and functionality is absolutely necessary