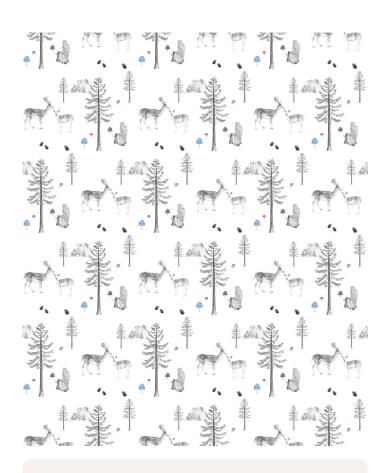

# Sleeping in the Woods Wallpaper

Give your little one an adorable environment to grow up in when you surround them with a peaceful environment full of beautiful trees and cozy deer. Sleeping in the Woods is ideal for a forest theme, or minimal Scandinavian or if you are looking for an alternative to more traditional themed children's wallpaper. So step away from the pale pink and baby blue and get ready to design a room that's as unique as your kids are.

This calming woodland wallpaper is peaceful to look at, and instantly gives any room a warm, comfortable feel. This black and white design will coordinate well with other colours, or you can go with a primarily black and white theme for a modern sophisticated nursery.